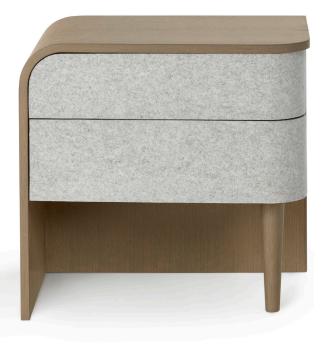

## COCOON

Nigtstand/Side Table

A gentle gesture of enfolding curves, like hands coddling a delicate moth.

The top surface cascades off the outside end and the two drawers wrap toward the inside corner.

100% Wool Felt covered drawer faces add a hushed softness to the rounded forms.

Push-to-open drawers maintain its clean, minimal feel.

The side and back panels touch down to the floor and screens the inevitable wires behind.