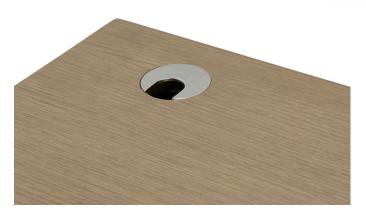

COCOON

Optional Add-on - METAL GROMMET

Optional Add-on - INSIDE DRAWER POWER OUTLET