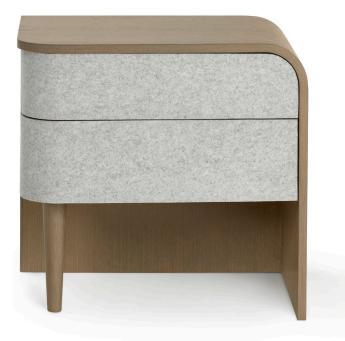

## COCOON

Nigtstand/Side Table

A gentle gesture of enfolding curves, like hands coddling a delicate moth.

The top surface cascades off the outside end and the two drawers wrap toward the inside corner.

100% Wool Felt covered drawer faces add a hushed softness to the rounded forms.

Push-to-open drawers maintain its clean, minimal feel.

The side and back panels touch down to the floor and screens the inevitable wires behind.