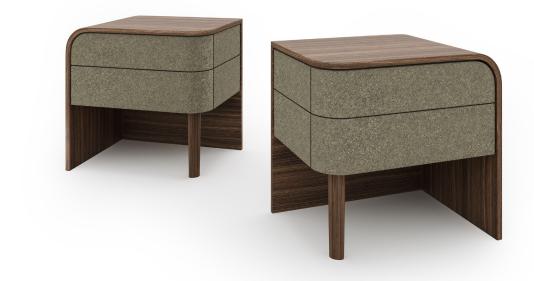

## COCOON

Nigtstand/Side Table

A gentle gesture of enfolding curves, like hands coddling a delicate moth.

The top surface cascades off the outside end and the two drawers wrap toward the inside corner.

100% Wool Felt covered drawer faces add a hushed softness to the rounded forms.

Push-to-open drawers maintain its clean, minimal feel.

The side and back panels touch down to the floor and screens the inevitable wires behind.

## DIMENSIONS

18"W x 17"D x 24"H 25"W x 17"D x 24"H 30"W x 17"D x 24"H

Materials/Finishes options Body is available in all TB standard woods finishes. Drawer Faces available in Wood or covered in 100% Wool Felt. Felt available in nine standard colors.