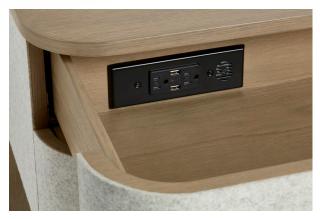

COCOON

Optional Add-on - METAL GROMMET

Optional Add-on - INSIDE DRAWER POWER OUTLET